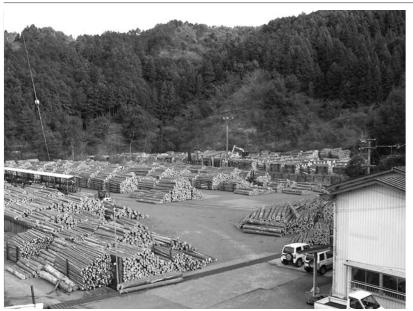

## 重森一宗議員

施策を国に発信する組、山村で林業経営が成り立つの森林組合を核として団地化に取り付の施策と皆伐後の植林対策は

なって 売網を持っているのか。 どのような製品を造ってどのような会社なのか、 伴う雰囲気で議論されて 話であるはずが、 等が、 ことが決定した。その後 いるのか、 いる。これは銘建工業が 材の流通・伐採後の植生 において、 9月に銘建工業が来る 町民の中で話題と いる。 どのような販 木材価格・木 本来明るい 不安を

-立方メ

トルに5

国の補助金が平均

熊本県では間伐に

明する必要があると思り、まだ1年と少しある。この疑問点などを解 単位あるいは集落単位 で、町長自ら出向き、説 が、まだ1年と少しあ が、まだ1年と少しあ で、町長自ら出向き、説 う。 る。 が不足していると痛感す 周知徹底する行政の努力 会情勢など情報を町民に ある銘建工業への視察も 併せて岡山真庭市 大型製材工場が本町

## 大型製材工場(銘建工業)の 進出に対する取組は

れる原木、

末口24センチ

がある。

木材確保の見通

ルの

木材は1h当たり30%

も高く、その上50年生の伐採期を迎全国の中でも本県は人工林率が最木材流通の見通しは えており、今後関係機関と詰める

### 重森一宗議員

荷量は22万4千万立方 出する前は、 熊本県に銘建工業が進 トルと報告され、 年間木材出

ルと、16万1千万立方 度は38万5千立方メー 出後5年を経過した22年 トルの増産となって

進 いる。 しかし、 必要とさ

度、高知県の年間木材出

期を迎えている。この状

Щ

約80%を占め、伐木適齢 年生以上の人工林が実に は84%である。本町は50 国の中で高知県の森林率 件によって異なるが、

%となっている。 昨年

荷量は42万立方メー

宮崎県50%、

鹿児島県10

の割合は、

熊本県40%、

とする10万立方メー きないことにより、

必要

熊本県内だけでは確保で

か採れない。このため、

岩﨑憲郎町長

木の生長は自然立地条

全

高知県森林組合連合会嶺北共販所(川口南)

重森一宗議員

大型製材工場が進出す

る。 る。今までのように間伐出荷量が増えることにな を中心とした施策ではな く皆伐が中心となってく **負り直林は困難と思わ。高齢化社会の中で伐** 高知県全体で木材 千円、 対し、 という手厚い施策を実施に木材販売価格が加わる

0円が交付され、

それ

町村補助金2千 県補助金2千20

だがめ

製料