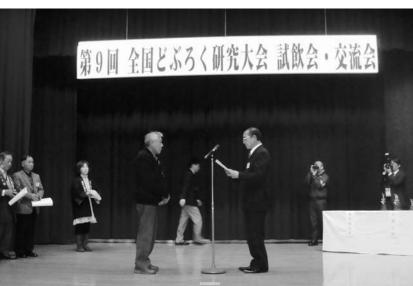

# 岩﨑憲郎町長

ඉ 数は5人を見込んでい 者数は13人から15人であ る。国保対象者の出生者 本町のここ数年の出生

杉分団、 で林野火災が発生し、 ○林野火災発生 去る1月20日に久寿軒 天坪分団、

中である。 消防が出動し早期に鎮圧 メートルで、原因は調査した。焼失面積は33平方 嶺 北 大

が開催され、どぶろく造回全国どぶろく研究大会秋田県北秋田市で第9 ○大豊のどぶろく日本

ストの 申し上げますとともにられた。心よりお喜び られた。心よりお喜びをに素晴らしい成績をあげ 中入賞されるという非常 麗 受賞された。 の部」50出品中最優秀を ガ 秀さんが手掛ける「輝」 りに取り組む杉の杉本輝 (辛口) 全国どぶろくコンテ 「濃芳醇 の部」55出品 また、 とともに、  $(\ddagger \Box)$ 「淡