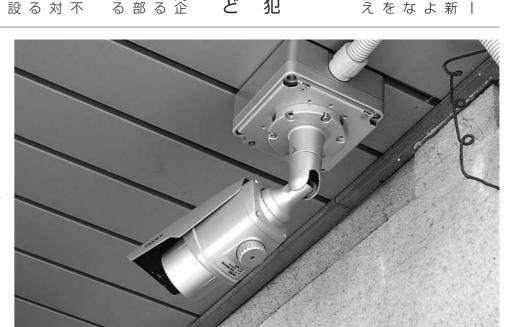

### 庁舎等の 防犯体制

により強化 一 体制は 町有車・ 防犯灯の設置など 町有施設の防犯

各施設には、

のではないのか。

の変更、 る。 を検討するよう要請す 置、 安を少しでも取り除く対 間企業の警備保障の導入 役場駐車場には街灯の設 策として、 ブレコー 定点カメラの設置へ ダ 全車両にドライ ATMのある -の設置、 民

岩﨑憲郎町長

現

現時点で捜査中という

実の防犯にはつながらな 掲げているだけでは、 犯に対する理想や目標を

> 分を補うことにつながる ことが、限界を超えた部 業の警備保障を導入する 民間企

近隣住民及び職員の不

舎 ·

町有車・学校等の町

た不審火の捜査状況と庁

平成26年6月27日早

役場駐車場で発生し

有施設の防犯体制はどの

ように行っているか。

一人一人の職員及び宿

ていない いては、 当たっており、 認識のもと職員も業務に が起こったということを など防犯体制の充実、 その他の施設は施錠する 以外に詳しい情報は入っ 台・防犯灯5台を設置。 い。こういうこと 防犯カメラ2 本庁にお